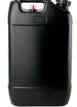

## Sets for the safe disposal of liquid and explosive laboratory waste.

- ✓ Electrically conductive material to avoid explosion hazards.
- ✓ Sets with a practical lid or solid ball valve funnel and grounding cables.
- ✓ Safety canister with mechanical level control.
- ✓ Optionally with collecting tray to protect against leaks.
- ✓ All sets can be used immediately without additional accessories.

## All set components can also be reordered individually:

|     | Component   | Funnel       |                     |               | Canister                 |                 |                          | Collection container |
|-----|-------------|--------------|---------------------|---------------|--------------------------|-----------------|--------------------------|----------------------|
|     | Type        | Ball valve   | Ball valve          | Hinged lid    | Safety canister          | Safety canister | Safety canister          | Collecting tray      |
|     | Model       | ARNOLD       | ARNOLD              | Marco         | -                        | -               | -                        | -                    |
|     | Feature     | Lance (rem.) | with lance (220 mm) | without lance | mechanical level control | -               | mechanical level control | with base insert     |
|     | Content     | -            | -                   | -             | 10 litre                 | 10 litre        | 20 litre                 | 10 litre             |
|     | Thread      | S60/61       | S60/61              | S60/61        | S60/61                   | S60/61          | S60/61                   | -                    |
| Set | Part number | 317 621      | 317 621             | 318 960       | 108 042                  | 107 953         | 108 043                  | 117 985              |
| A   | 307 320     | •            |                     |               | •                        |                 |                          |                      |
| В   | 307 315     |              |                     | •             |                          | •               |                          | •                    |
| C   | 307 416     |              |                     | •             | •                        |                 |                          | •                    |
| D   | 307 321     |              | •                   |               |                          |                 | •                        |                      |