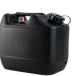

## Sets for the safe disposal of liquid and explosive laboratory waste.

- ✓ Electrically conductive material to avoid explosion hazards.
- ✓ Sets with a practical lid or solid ball valve funnel and grounding cables.
- ✓ Safety canister with mechanical level control.
- ✓ Optionally with collecting tray to protect against leaks.
- ✓ All sets can be used immediately without additional accessories.

## All set components can also be reordered individually:

|     | Component   | Funnel       |                     |               | Canister                 |                 |                          | Collection container |
|-----|-------------|--------------|---------------------|---------------|--------------------------|-----------------|--------------------------|----------------------|
|     | Type        | Ball valve   | Ball valve          | Hinged lid    | Safety canister          | Safety canister | Safety canister          | Collecting tray      |
|     | Model       | ARNOLD       | ARNOLD              | Marco         | -                        | -               | -                        | -                    |
|     | Feature     | Lance (rem.) | with lance (220 mm) | without lance | mechanical level control | -               | mechanical level control | with base insert     |
|     | Content     | -            | -                   | -             | 10 litre                 | 10 litre        | 20 litre                 | 10 litre             |
|     | Thread      | S60/61       | S60/61              | S60/61        | S60/61                   | S60/61          | S60/61                   | -                    |
| Set | Part number | 317 621      | 317 621             | 318 960       | 108 042                  | 107 953         | 108 043                  | 117 985              |
| A   | 307 320     | •            |                     |               | •                        |                 |                          |                      |
| В   | 307 315     |              |                     | •             |                          | •               |                          | •                    |
| C   | 307 416     |              |                     | •             | •                        |                 |                          | •                    |
| D   | 307 321     |              | •                   |               |                          |                 | •                        |                      |