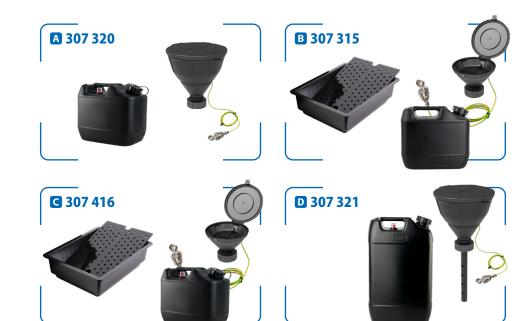

## All set components can also be reordered individually:

|     | Component   | Funnel       |                     |               | Canister                 |                 |                          | Collection container |
|-----|-------------|--------------|---------------------|---------------|--------------------------|-----------------|--------------------------|----------------------|
|     | Type        | Ball valve   | Ball valve          | Hinged lid    | Safety canister          | Safety canister | Safety canister          | Collecting tray      |
|     | Model       | ARNOLD       | ARNOLD              | Marco         | -                        | -               | -                        | -                    |
|     | Feature     | Lance (rem.) | with lance (220 mm) | without lance | mechanical level control | -               | mechanical level control | with base insert     |
|     | Content     | -            | -                   | -             | 10 litre                 | 10 litre        | 20 litre                 | 10 litre             |
|     | Thread      | S60/61       | S60/61              | S60/61        | S60/61                   | S60/61          | S60/61                   | -                    |
| Set | Part number | 317 621      | 317 621             | 318 960       | 108 042                  | 107 953         | 108 043                  | 117 985              |
| A   | 307 320     | •            |                     |               | •                        |                 |                          |                      |
| В   | 307 315     |              |                     | •             |                          | •               |                          | •                    |
| C   | 307 416     |              |                     | •             | •                        |                 |                          | •                    |
| D   | 307 321     |              | •                   |               |                          |                 | •                        |                      |