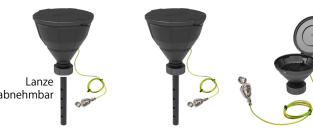

## Sets for the safe disposal of liquid and explosive laboratory waste.

- ✓ Electrically conductive material to avoid explosion hazards.
- ✓ Sets with a practical lid or solid ball valve funnel and grounding cables.
- ✓ Safety canister with mechanical level control.
- ✓ Optionally with collecting tray to protect against leaks.
- ✓ All sets can be used immediately without additional accessories.

## All set components can also be reordered individually:

|     | Component   | Funnel       |                     |               | Canister                 |                 |                          | Collection container |
|-----|-------------|--------------|---------------------|---------------|--------------------------|-----------------|--------------------------|----------------------|
|     | Type        | Ball valve   | Ball valve          | Hinged lid    | Safety canister          | Safety canister | Safety canister          | Collecting tray      |
|     | Model       | ARNOLD       | ARNOLD              | Marco         | -                        | -               | -                        | -                    |
|     | Feature     | Lance (rem.) | with lance (220 mm) | without lance | mechanical level control | -               | mechanical level control | with base insert     |
|     | Content     | -            | -                   | -             | 10 litre                 | 10 litre        | 20 litre                 | 10 litre             |
|     | Thread      | S60/61       | S60/61              | S60/61        | S60/61                   | S60/61          | S60/61                   | -                    |
| Set | Part number | 317 621      | 317 621             | 318 960       | 108 042                  | 107 953         | 108 043                  | 117 985              |
| A   | 307 320     | •            |                     |               | •                        |                 |                          |                      |
| В   | 307 315     |              |                     | •             |                          | •               |                          | •                    |
| C   | 307 416     |              |                     | •             | •                        |                 |                          | •                    |
| D   | 307 321     |              | •                   |               |                          |                 | •                        |                      |