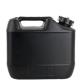

## Sets for the safe disposal of liquid and explosive laboratory waste.

- ✓ Electrically conductive material to avoid explosion hazards.
- ✓ Sets with a practical lid or solid ball valve funnel and grounding cables.
- ✓ Safety canister with mechanical level control.
- ✓ Optionally with collecting tray to protect against leaks.
- ✓ All sets can be used immediately without additional accessories.

## All set components can also be reordered individually:

|     | Component   | Funnel       |                     |               | Canister                 |                 |                          | Collection container |
|-----|-------------|--------------|---------------------|---------------|--------------------------|-----------------|--------------------------|----------------------|
|     | Type        | Ball valve   | Ball valve          | Hinged lid    | Safety canister          | Safety canister | Safety canister          | Collecting tray      |
|     | Model       | ARNOLD       | ARNOLD              | Marco         | -                        | -               | -                        | -                    |
|     | Feature     | Lance (rem.) | with lance (220 mm) | without lance | mechanical level control | -               | mechanical level control | with base insert     |
|     | Content     | -            | -                   | -             | 10 litre                 | 10 litre        | 20 litre                 | 10 litre             |
|     | Thread      | S60/61       | S60/61              | S60/61        | S60/61                   | S60/61          | S60/61                   | -                    |
| Set | Part number | 317 621      | 317 621             | 318 960       | 108 042                  | 107 953         | 108 043                  | 117 985              |
| A   | 307 320     | •            |                     |               | •                        |                 |                          |                      |
| В   | 307 315     |              |                     | •             |                          | •               |                          | •                    |
| C   | 307 416     |              |                     | •             | •                        |                 |                          | •                    |
| D   | 307 321     |              | •                   |               |                          |                 | •                        |                      |